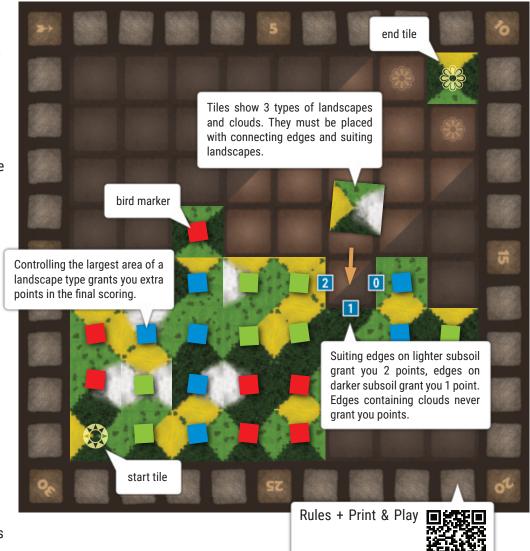

Flocks of birds fly high above the fields, meadows and forests. Which swarm dominates the largest habitat at the end of the game?

## **Objective**

Terralogical is a **tactical tile placing game** in which players try to get their tiles onto the game board to gain as much points as possible.

At the same time they must pay attention to bring large areas of one type of landscape under their control to receive important points at the end of the game.

## Mechanism

Alternately, players place a tile on the game board and expand the landscape.

Depending on the position of the edges of a tile, they will receive points after placing it.

In addition, they put bird markers on their tiles in order to achieve majorities on areas for points at the end of the game.

## **Material**

- 1 game board with 8x8 fields
- 65 land tiles
- 4 x 30 bird markers

www.game-a-lot.fun/en/